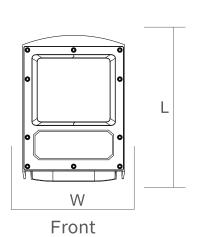

# **Mechanical Specifications**

| Housing Color                | Grey              |
|------------------------------|-------------------|
| Material                     | Die-cast Aluminum |
| Dimensions (L*W*H)           | 250*350*35 mm     |
| Ambient Temperetature Range  | -30°C to +50°C    |
| Ingress Protection Code (IP) | IP66              |