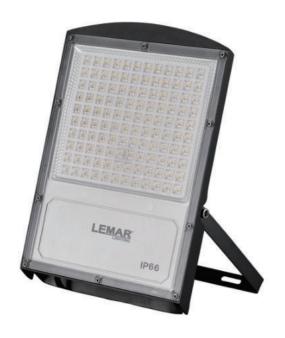

# Overview

The LEMAR LIGHTING Flood Light Model-17 is a high-performance outdoor lighting solution designed for powerful illumination and durability. With a 90° beam angle, it ensures wide and efficient coverage. Made from robust aluminum and rated IP66, it withstands harsh weather conditions. Equipped with an external driver for better heat management and easy maintenance. Available in a range of color temperatures, warm white, cool white, and daylight, with a sleek grey finish, it's ideal for industrial and commercial applications.

# **Mechanical Specifications**

| Housing Color                | Grey              |
|------------------------------|-------------------|
| Material                     | Die-cast Aluminum |
| Dimensions (L*W*H)           | 250*350*35 mm     |
| Ambient Temperetature Range  | -30°C to +50°C    |
| Ingress Protection Code (IP) | IP66              |