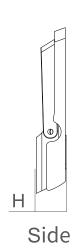

# **Mechanical Specifications**

| Housing Color                | Grey              |
|------------------------------|-------------------|
| Material                     | Die-cast Aluminum |
| Dimensions (L*W*H)           | 250*350*35 mm     |
| Ambient Temperetature Range  | -30°C to +50°C    |
| Ingress Protection Code (IP) | IP66              |