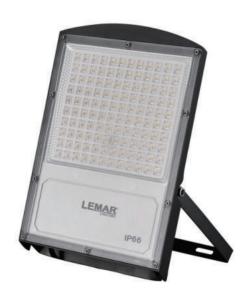

## Overview

The LEMAR LIGHTING Flood Light Model-17 is a high-performance outdoor lighting solution designed for powerful illumination and durability. With a 90° beam angle, it ensures wide and efficient coverage. Made from robust aluminum and rated IP66, it withstands harsh weather conditions. Equipped with an external driver for better heat management and easy maintenance. Available in a range of color temperatures, warm white, cool white, and daylight, with a sleek grey finish, it's ideal for industrial and commercial applications.