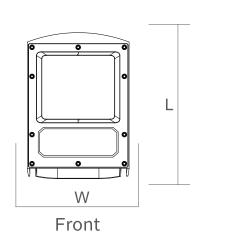

# **Mechanical Specifications**

| Housing Color                | Grey              |
|------------------------------|-------------------|
| Material                     | Die-cast Aluminum |
| Dimensions (L*W*H)           | 280*380*35 mm     |
| Ambient Temperetature Range  | -30°C to +50°C    |
| Ingress Protection Code (IP) | IP66              |