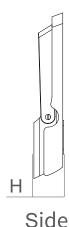

# **Mechanical Specifications**

| Housing Color                | Grey              |
|------------------------------|-------------------|
| Material                     | Die-cast Aluminum |
| Dimensions (L*W*H)           | 280*380*35 mm     |
| Ambient Temperetature Range  | -30°C to +50°C    |
| Ingress Protection Code (IP) | IP66              |