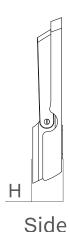

# **Mechanical Specifications**

| Housing Color                | Grey              |  |
|------------------------------|-------------------|--|
| Material                     | Die-cast Aluminum |  |
| Dimensions (L*W*H)           | 280*380*35 mm     |  |
| Ambient Temperetature Range  | -30 °C to +50 °C  |  |
| Ingress Protection Code (IP) | IP66              |  |