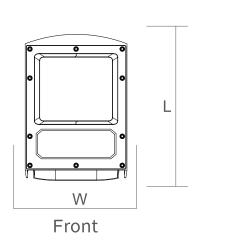

# **Mechanical Specifications**

| Housing Color                | Grey              |  |
|------------------------------|-------------------|--|
| Material                     | Die-cast Aluminum |  |
| Dimensions (L*W*H)           | 280*380*35 mm     |  |
| Ambient Temperetature Range  | -30 °C to +50 °C  |  |
| Ingress Protection Code (IP) | IP66              |  |