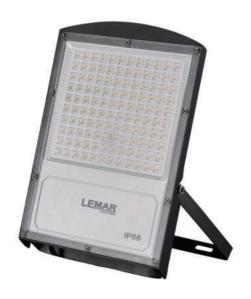

## Overview

The LEMAR LIGHTING Flood Light Model-17 is a high-performance outdoor lighting solution designed for powerful illumination and durability. With a 90° beam angle, it ensures wide and efficient coverage. Made from robust aluminum and rated IP66, it withstands harsh weather conditions. Equipped with an external driver for better heat management and easy maintenance. Available in a range of color temperatures, warm white, cool white, and daylight, with a sleek grey finish, it's ideal for industrial and commercial applications.