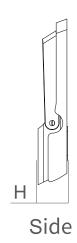

# **Mechanical Specifications**

| Housing Color                | Grey              |
|------------------------------|-------------------|
| Material                     | Die-cast Aluminum |
| Dimensions (L*W*H)           | 410*35*325 mm     |
| Ambient Temperetature Range  | -30°C to +50°C    |
| Ingress Protection Code (IP) | IP66              |