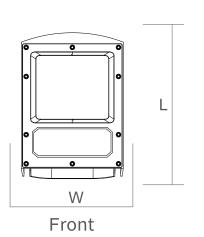

# **Mechanical Specifications**

| Housing Color                | Grey              |
|------------------------------|-------------------|
| Material                     | Die-cast Aluminum |
| Dimensions (L*W*H)           | 410*35*325 mm     |
| Ambient Temperetature Range  | -30°C to +50°C    |
| Ingress Protection Code (IP) | IP66              |