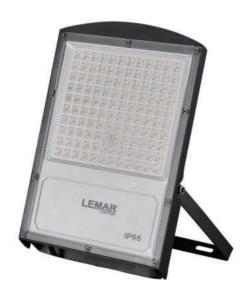

## Overview

The LEMAR LIGHTING Flood Light Model-17 is a high-performance outdoor lighting solution designed for powerful illumination and durability. With a 90° beam angle, it ensures wide and efficient coverage. Made from robust aluminum and rated IP66, it withstands harsh weather conditions. Equipped with an external driver for better heat management and easy maintenance. Available in a range of color temperatures, warm white, cool white, and daylight, with a sleek grey finish, it's ideal for industrial and commercial applications.

# **Mechanical Specifications**

| Housing Color                | Grey              |
|------------------------------|-------------------|
| Material                     | Die-cast Aluminum |
| Dimensions (L*W*H)           | 410*35*325 mm     |
| Ambient Temperetature Range  | -30°C to +50°C    |
| Ingress Protection Code (IP) | IP66              |