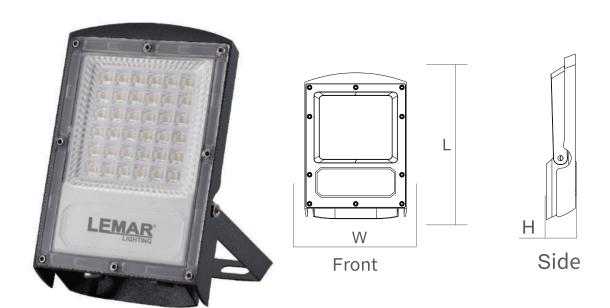

## Overview

The LEMAR LIGHTING Flood Light Model-17 is a high-performance outdoor lighting solution designed for powerful illumination and durability. With a 90° beam angle, it ensures wide and efficient coverage. Made from robust aluminum and rated IP66, it withstands harsh weather conditions. Equipped with an external driver for better heat management and easy maintenance. Available in a range of color temperatures, warm white, cool white, and daylight, with a sleek grey finish, it's ideal for industrial and commercial applications.

# **Mechanical Specifications**

| Housing Color                | Grey              |
|------------------------------|-------------------|
| Material                     | Die-cast Aluminum |
| Dimensions (L*W*H)           | 140*200*35 mm     |
| Working Temperature          | -30 °C to +50 °C  |
| Ingress Protection Code (IP) | IP66              |