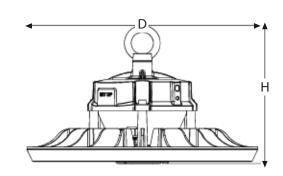

## **Mechanical Specifications**

| Housing Color                | Black        |
|------------------------------|--------------|
| Material                     | Die-casting  |
| Dimensions (D*H)             | 270*165 mm   |
| Ambient Temperetature Range  | -30°C ~ 50°C |
| Ingress Protection Code (IP) | IP65         |