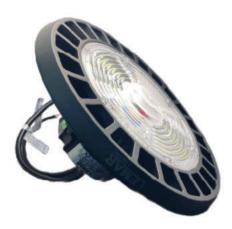

#### Overview

Our LED UFO High Bay Light Model-05 available in 150W (Multi-Power 90W-120W-150W) and 200W (Multi-Power 110W-150W-200W) variants is designed for high-performance illumination in large spaces with high ceilings, such as warehouses, factories, gymnasiums, and industrial facilities. Designed for durability and energy efficiency, this fixture delivers powerful brightness with reduced energy consumption. Chip Brand: Philips (Lumileds). Impact protection ratings IK08. Available color temperatures: 4000K (Cool Light) and 6500K (Day Light).

## **Mechanical Specifications**

| Housing Color                | Black        |
|------------------------------|--------------|
| Material                     | Die-casting  |
| Dimensions (D*H)             | 270*165 mm   |
| Ambient Temperetature Range  | -30°C ~ 50°C |
| Ingress Protection Code (IP) | IP65         |