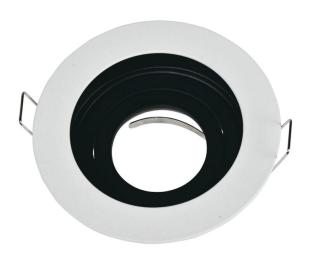

## Recessed Trimless Spots MR16 (EMPTY)-Aluminum

LMR-MR161-ALU-BW-R90

## Overview

Achieve a sleek, modern lighting finish with our Trimless MR16 round-01-fixed Decorative Spot Frame. Designed for seamless integration into gypsum ceilings, this frameless recessed spotlight delivers a clean, minimalist look with no visible edges. With high-quality aluminum body for durability and effective heat dissipation. This model is available with a distinctive black & white frame. With cut size 90mm. The Spot Trimless MR16 (Empty) combines functional lighting with a refined aesthetic, making it an excellent choice for contemporary interior design projects that value both form and function. You can use Perfect for residential and commercial interiors such as living rooms, hallways, galleries, and offices. To complete the setup, simply add a GU5.3 or GU10 bulb in the color of your choice to transform this trimless frame into an elegant decorative spotlight.

## **Electrical Specifications**

| Product Name                 | Trimless Spot MR16<br>Round-01-Fixed |
|------------------------------|--------------------------------------|
| Housing Color                | Black & White                        |
| Dimensions (D*H)             | D100xH40 mm                          |
| Cut Size                     | 90mm                                 |
| Ingress Protection Code (IP) | IP20                                 |