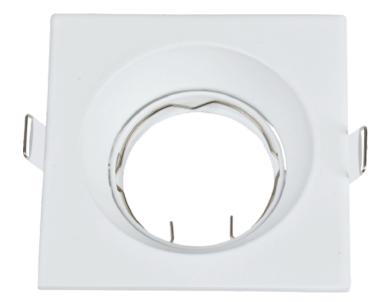

## Overview

Achieve a sleek, modern lighting finish with our Trimless MR16 Square -02-Movable Decorative Spot Frame. Designed for seamless integration into gypsum ceilings, this frameless recessed spotlight delivers a clean, minimalist look with no visible edges. With high-quality aluminum body for durability and effective heat dissipation. This model is available with a distinctive white frame. With cut size 75mm. The Spot Trimless MR16 (Empty) combines functional lighting with a refined aesthetic, making it an excellent choice for contemporary interior design projects that value both form and function. You can use Perfect for residential and commercial interiors such as living rooms, hallways, galleries, and offices. To complete the setup, simply add a GU5.3 or GU10 bulb in the color of your choice to transform this trimless frame into an elegant decorative spotlight.

## **Electrical Specifications**

| Product Name                 | Trimless Spot MR16<br>Square-02-Movable |
|------------------------------|-----------------------------------------|
| Housing Color                | White                                   |
| Dimensions (L*W*H)           | L95xW95xH42 mm                          |
| Cut Size                     | 75mm                                    |
| Ingress Protection Code (IP) | IP20                                    |