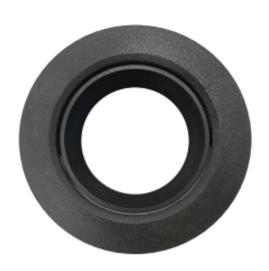

## Recessed Trimless Spots MR16 (EMPTY)-Plastic

LMR-MR162-PC-B-R75

## Overview

Achieve a sleek, modern lighting finish with our Trimless MR16 Round-Plastic-02-Movable Decorative Spot Frame. Designed for seamless integration into gypsum ceilings, this frameless recessed spotlight delivers a clean, minimalist look with no visible edges. This model is available with a distinctive black frame and white frame. With cut size 75mm. This model's most notable features are its distinctive look and competitive price. The Spot Trimless MR16 (Empty) combines functional lighting with a refined aesthetic, making it an excellent choice for contemporary interior design projects that value both form and function. You can use Perfect for residential and commercial interiors such as living rooms, hallways, galleries, and offices. To complete the setup, simply add a GU5.3 or GU10 bulb in the color of your choice to transform this trimless frame into an elegant decorative spotlight.

## **Electrical Specifications**

| Product Name                 | Trimless Spot MR16 Round-<br>plastic-02-Movable |
|------------------------------|-------------------------------------------------|
| Housing Color                | Black                                           |
| Dimensions (D*H)             | D90*H30 mm                                      |
| Cut Size                     | 75mm                                            |
| Ingress Protection Code (IP) | IP20                                            |