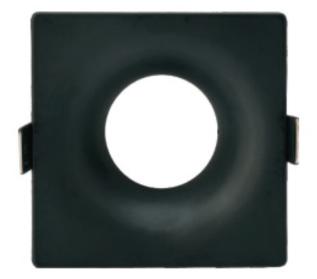

## Overview

Achieve a sleek, modern lighting finish with our Trimless MR16 Square-03-Fixed Decorative Spot Frame. Designed for seamless integration into gypsum ceilings, this frameless recessed spotlight delivers a clean, minimalist look with no visible edges. With high-quality aluminum body for durability and effective heat dissipation. This model is available with a distinctive black frame & white frame. With cut size 75mm. The Spot Trimless MR16 (Empty) combines functional lighting with a refined aesthetic, making it an excellent choice for contemporary interior design projects that value both form and function. You can use Perfect for residential and commercial interiors such as living rooms, hallways, galleries, and offices. To complete the setup, simply add a GU5.3 or GU10 bulb in the color of your choice to transform this trimless frame into an elegant decorative spotlight.

## **Electrical Specifications**

| Product Name                 | Trimless Spot MR16<br>Square-03-Fixed |
|------------------------------|---------------------------------------|
| Housing Color                | Black                                 |
| Dimensions (L*W*H)           | L87xW87xH31 mm                        |
| Cut Size                     | 75mm                                  |
| Ingress Protection Code (IP) | IP20                                  |