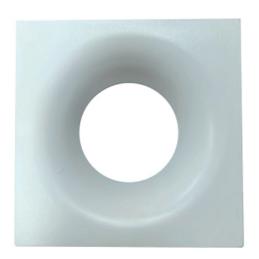

## Overview

Achieve a sleek, modern lighting finish with our Trimless MR16 Square-03-Fixed Decorative Spot Frame. Designed for seamless integration into gypsum ceilings, this frameless recessed spotlight delivers a clean, minimalist look with no visible edges. With high-quality aluminum body for durability and effective heat dissipation. This model is available with a distinctive black frame & white frame. With cut size 75mm. The Spot Trimless MR16 (Empty) combines functional lighting with a refined aesthetic, making it an excellent choice for contemporary interior design projects that value both form and function. You can use Perfect for residential and commercial interiors such as living rooms, hallways, galleries, and offices. To complete the setup, simply add a GU5.3 or GU10 bulb in the color of your choice to transform this trimless frame into an elegant decorative spotlight.

## **Electrical Specifications**

light your life

| Product Name                 | Trimless Spot MR16<br>Square-03-Fixed |
|------------------------------|---------------------------------------|
| Housing Color                | White                                 |
| Dimensions (L*W*H)           | L87xW87xH31 mm                        |
| Cut Size                     | 75mm                                  |
| Ingress Protection Code (IP) | IP20                                  |