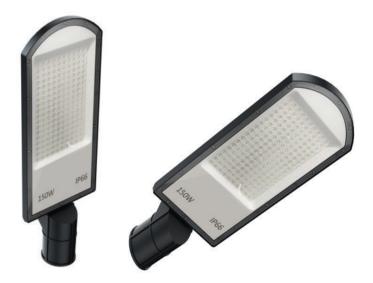

# **Street Light Model-08**

**LMR-SL8-150W** 

#### Overview

Enhance outdoor visibility with our high-performance LED Street Light 08, available in 50W, 100W, 150W and 200W variants. Designed for durability and efficiency, this lighting solution is ideal for streets, public spaces with a sleek grey finish. Available color temperature: 4000K (Cool Light) and 6500K (Day Light), to suit various lighting environments. Impact protection ratings IK08. With a 75° x 152° beam angle and an IP66 rating, it's designed to deliver reliable and uniform lighting in all weather conditions.