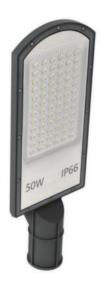

# **Street Light Model-08**

LMR-SL8-50W

#### Overview

Enhance outdoor visibility with our high-performance LED Street Light 08, available in 50W, 100W, 150W and 200W variants. Designed for durability and efficiency, this lighting solution is ideal for streets, public spaces with a sleek grey finish. Available color temperature: 4000K (Cool Light) and 6500K (Day Light), to suit various lighting environments. Impact protection ratings IK08. With a 75° x 152° beam angle and an IP66 rating, it's designed to deliver reliable and uniform lighting in all weather conditions.

# **Mechanical Specifications**

| Housing Color                | Grey                 |  |
|------------------------------|----------------------|--|
| Material                     | Die-casting Aluminum |  |
| Dimensions (L*W*H)           | 467*160*73 mm        |  |
| Ambient Temperetature Range  | -30°C to +50°C       |  |
| Ingress Protection Code (IP) | IP66                 |  |