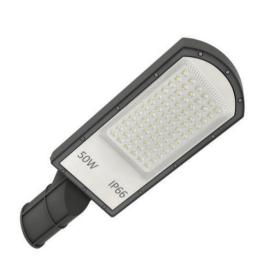

# **Street Light Model-08**

LMR-SL8-50W

#### Overview

Enhance outdoor visibility with our high-performance LED Street Light 08, available in 50W, 100W, 150W and 200W variants. Designed for durability and efficiency, this lighting solution is ideal for streets, public spaces with a sleek grey finish. Available color temperature: 4000K (Cool Light) and 6500K (Day Light), to suit various lighting environments. Impact protection ratings IK08. With a 75° x 152° beam angle and an IP66 rating, it's designed to deliver reliable and uniform lighting in all weather conditions.

# **Mechanical Specifications**

| Housing Color                | Grey                 |  |
|------------------------------|----------------------|--|
| Material                     | Die-casting Aluminum |  |
| Dimensions (L*W*H)           | 467*160*73 mm        |  |
| Ambient Temperetature Range  | -30°C to +50°C       |  |
| Ingress Protection Code (IP) | IP66                 |  |