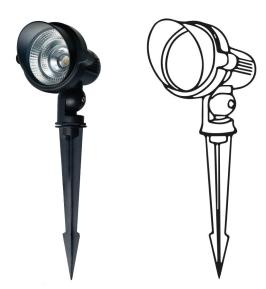

# **LED Spike Light Model 02**

LMR-SPK2-7W

#### Overview

Enhance your outdoor spaces with the sleek and durable LED Spike Light. Designed for landscape and garden lighting, this unit provides focused, energy-efficient illumination ideal for highlighting trees, pathways, architectural features, and more. Easy installation and reliable performance in all weather conditions. Adjustable head for precise lighting direction. Easy ground spike installation.

## **Mechanical Specifications**

| Housing Color                | Black            |
|------------------------------|------------------|
| Material                     | ALU              |
| Dimensions (L*W*H)           | Ø85*L110*H210 mm |
| Ambient Temperetature Range  | -25°C ~ 65°C     |
| Ingress Protection Code (IP) | IP65             |