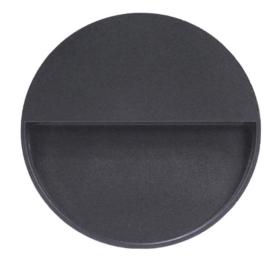

## Overview

This stylish, energy-efficient staircase lighting unit is designed to enhance safety and aesthetics in stairwells. Featuring a modern, compact design, it provides soft, glare-free illumination that clearly highlights each step, making it ideal for homes, commercial buildings, and hotels. The unit is easy to install on walls or stair risers and features a durable construction that ensures long-lasting performance. Available in distinctive shapes and powerful illumination, it adds a touch of elegance and improves visibility at night or in low light conditions.

### **Mechanical Specifications**

| Housing Color                | Black       |
|------------------------------|-------------|
| Material                     | ALU         |
| Dimensions (L*W*H)           | φ150*31 mm  |
| Ambient Temperetature Range  | -10°C ~80°C |
| Ingress Protection Code (IP) | IP65        |
| Cut Size                     | -           |