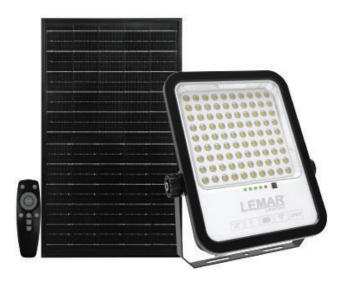

### Overview

LEMAR Solar LED Floodlight is a high-efficiency outdoor lighting solution designed for energy-saving and eco-friendly performance. Powered entirely by solar energy, this floodlight features a durable, weather-resistant design ideal for gardens, driveways, and outdoor areas. Equipped with high-lumen LED chips, a long-lasting lithium battery, and an intelligent light sensor, it automatically turns on at dusk and off at dawn. The integrated solar panel ensures fast charging and reliable operation even in low sunlight conditions.

# **Electrical Specifications**

| Model No.         | LMR-SLRFL11-200W       |
|-------------------|------------------------|
| Real Power        | 16W                    |
| Frequency         | 50/60 Hz               |
| Power/Solar Panel | Monocrystalline 15W/5V |
| Bettery           | LiFePO4 16AH 3.2V      |
| Charging Hours    | 4-6 Hrs                |
| Lighting Hours    | 12-14 Hrs              |

# **Light Specifications**

| Luminous Flux                                | 2200lm      |
|----------------------------------------------|-------------|
| Luminous Efficacy (rated)                    | 137lm/W     |
| Correlated Color Temperature (CCT)           | 3000K/6500K |
| Luminaire Light Beam Spread (Beam Angle) 90° |             |
| Color Rendering Index (CRI)                  | ≥70         |

## **Mechanical Specifications**

| Housing Color                | Black           |
|------------------------------|-----------------|
| Material                     | ABC+PC          |
| Lamp Size(L*W*H)             | 248.5*233*48 mm |
| Solar Panel Size(L*W*H)      | 390*230*15 mm   |
| Ingress Protection Code (IP) | IP65            |
| Charging Temperature         | >5°C            |
| Discharging Temperature      | >-10°C          |