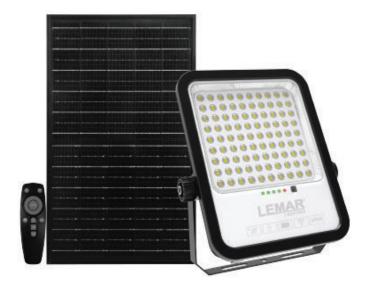

# Solar Flood Light LMR-SLRFL11-350W

# **Overview**

LEMAR Solar LED Floodlight is a high-efficiency outdoor lighting solution designed for energy-saving and eco-friendly performance. Powered entirely by solar energy, this floodlight features a durable, weather-resistant design ideal for gardens, driveways, and outdoor areas. Equipped with high-lumen LED chips, a long-lasting lithium battery, and an intelligent light sensor, it automatically turns on at dusk and off at dawn. The integrated solar panel ensures fast charging and reliable operation even in low sunlight conditions.