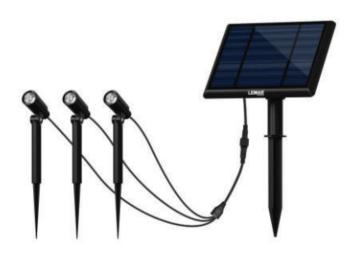

# Solar Spike Light LMR-SLG-S102

#### Overview

LEMAR Solar Spike Light is a compact and efficient outdoor lighting solution powered entirely by solar energy. Designed for easy installation, it features a ground spike that allows for quick placement in gardens, pathways, lawns, or landscapes without the need for wiring or electricity. During the day, the integrated solar panel charges the built-in battery, and at night, the energy-efficient LED light automatically turns on, providing soft illumination. With weather-resistant construction, Solar Spike Lights are ideal for enhancing outdoor aesthetics while offering a sustainable, low-maintenance lighting option.