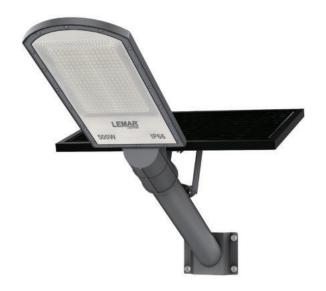

# **Solar Street Light** LMR-SLRSL10-500W

#### Overview

LEMAR Solar Street Light is a durable and energy-efficient lighting solution designed for outdoor environments such as streets, pathways, and public areas. It operates entirely on solar energy, featuring a high-efficiency monocrystalline solar panel, a long-lasting lithium battery, and powerful LED modules that provide consistent illumination throughout the night. Built with a weather-resistant and corrosion-proof housing, this light ensures stable performance in all weather conditions, reducing maintenance and eliminating electricity costs.