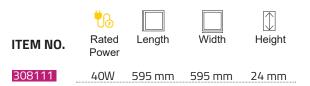

## LMR-6060B / RECESSED MOUNT

| SPECIFICATIONS |                |                  |           |                 |                  |                      |        |     |               |             |           |
|----------------|----------------|------------------|-----------|-----------------|------------------|----------------------|--------|-----|---------------|-------------|-----------|
|                | t              | Ŧ                | -M-       | PF              | -Ò-              | <u>`</u>             |        | €.  | A             |             | (-)       |
| ITEM NO.       | Rated<br>Power | Input<br>Voltage | Frequency | Power<br>Factor | Luminous<br>Flux | Luminous<br>Efficacy | ССТ    | CRI | Beam<br>Angle | Material    | Lifespan  |
| 308111         | 40W            | 100-300 V        | 50/60 Hz  | >0.9            | 4000 lm          | 100 lm/W             | 6500 K | >80 | 120°          | ALU+Iron+PS | 5 50000 h |