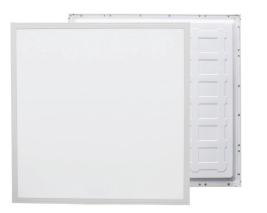

## LMR-6060B / RECESSED MOUNT

| SPECIFICATIONS |                |                  |           |                 |                  |                      |        |     |               |             |           |
|----------------|----------------|------------------|-----------|-----------------|------------------|----------------------|--------|-----|---------------|-------------|-----------|
|                | t              | Ŧ                | -M-       | PF              | -Ò-              | <u>`</u>             |        | €.  | A             |             | (-)       |
| ITEM NO.       | Rated<br>Power | Input<br>Voltage | Frequency | Power<br>Factor | Luminous<br>Flux | Luminous<br>Efficacy | ССТ    | CRI | Beam<br>Angle | Material    | Lifespan  |
| 308111         | 40W            | 100-300 V        | 50/60 Hz  | >0.9            | 4000 lm          | 100 lm/W             | 6500 K | >80 | 120°          | ALU+Iron+PS | 5 50000 h |

## DIMENTIONS

|   | W |  |
|---|---|--|
|   |   |  |
| L |   |  |
|   |   |  |

H

| <b>₽</b> c | Working Temperature | -20°C ~ 50°C |
|------------|---------------------|--------------|
|            | Housing Colour      | White        |
| 000        | IP Grade            | IP20         |