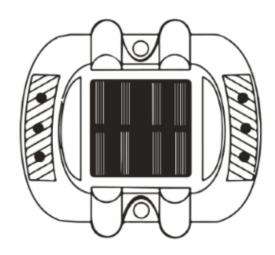

### **Overview**

The LEMAR Solar Road Stud Light is a durable and energy-efficient solution for enhancing road safety and guiding pathways. Powered by solar energy, this stud light features high-quality LEDs available in various colors, providing bright, reliable illumination for roads, driveways, and walkways. Its IP65-rated grey housing is built to withstand harsh weather conditions, ensuring long-lasting performance. With easy installation and zero energy costs, this solar road stud light is ideal for improving visibility and safety in both urban and rural settings.

# **Mechanical and Housing**

| Housing Material Color          | Grey         |
|---------------------------------|--------------|
| Overall length (L)              | 106 mm       |
| Overall width (W)               | 95 mm        |
| Overall height (H)              | 22.5 mm      |
| Performance ambient temperature | -20°C - 60°C |
| Ingress protection code         | IP65         |