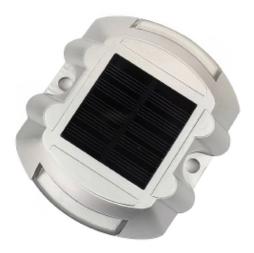

### **Overview**

The LEMAR Solar Road Stud Light is a durable and energy-efficient solution for enhancing road safety and guiding pathways. Powered by solar energy, this stud light features high-quality LEDs available in various colors, providing bright, reliable illumination for roads, driveways, and walkways. Its IP65-rated grey housing is built to withstand harsh weather conditions, ensuring long-lasting performance. With easy installation and zero energy costs, this solar road stud light is ideal for improving visibility and safety in both urban and rural settings.

# **Mechanical and Housing**

| Housing Material Color          | Grey         |
|---------------------------------|--------------|
| Overall length (L)              | 106 mm       |
| Overall width (W)               | 95 mm        |
| Overall height (H)              | 22.5 mm      |
| Performance ambient temperature | -20°C - 60°C |
| Ingress protection code         | IP65         |