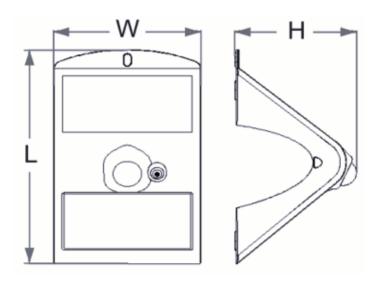

# **Mechanical and Housing**

| Housing Material Color          | White        |
|---------------------------------|--------------|
| Overall length (L)              | 144.5 mm     |
| Overall width (W)               | 96 mm        |
| Overall height (H)              | 79 mm        |
| Performance ambient temperature | -15°C - 50°C |
| Ingress protection code         | IP65         |