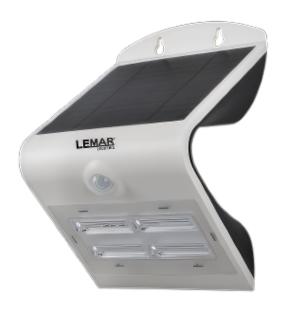

#### **Overview**

The LEMAR Solar Wall Light with Motion Sensor is a smart and efficient lighting solution designed for enhanced security and convenience in outdoor spaces. Powered by solar energy, it features an integrated motion sensor that automatically activates the light when movement is detected, making it ideal for applications such as driveways, gardens, and building facades. The IP65-rated housing ensures durability against harsh weather conditions, while the wide beam angle provides comprehensive illumination. This eco-friendly light combines reliability with modern technology for sustainable outdoor lighting.