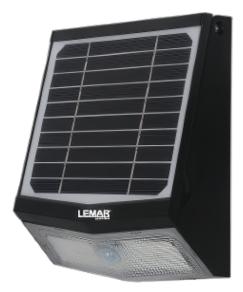

# Solar Wall Light-Motion Sensor LMR-SLRWL2-7W

## **Overview**

The LEMAR Solar Wall Light with Motion Sensor (Model-12 Series) is a versatile and energy-efficient lighting solution designed to enhance security and illumination in outdoor areas. Powered by solar energy and equipped with a high-capacity lithium battery, it offers reliable, sustainable lighting. The integrated motion sensor activates the light upon detecting movement, making it ideal for parking lots, building facades, and gardens. With its durable, weather-resistant IP65-rated housing and a wide beam angle, this solar wall light ensures effective and eco-friendly lighting in various environments.