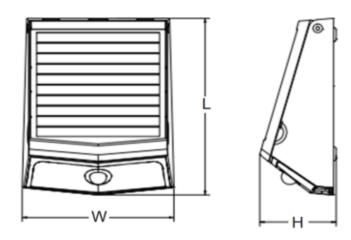

## **Mechanical and Housing**

| Housing Material Color          | Black        |
|---------------------------------|--------------|
| Overall length (L)              | 233 mm       |
| Overall width (W)               | 190.7 mm     |
| Overall height (H)              | 101 mm       |
| Performance ambient temperature | -15°C - 50°C |
| Ingress protection code         | IP65         |